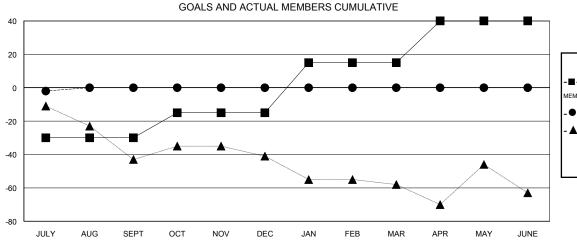

## LOCATION CONNECTICUT

 $\mathsf{GMT}\;\mathsf{CA}\;1$ 

|                       |                  | Clubs     |                  |                       |               |                    | Members                             |                    |                  |
|-----------------------|------------------|-----------|------------------|-----------------------|---------------|--------------------|-------------------------------------|--------------------|------------------|
| RESULTS FOR 2016-2017 |                  |           |                  | RESULTS FOR 2016-2017 |               |                    |                                     |                    |                  |
| QUARTER               | NEW CLUB<br>GOAL | NEW CLUBS | DROPPED<br>CLUBS | NET<br>GAIN/LOSS      | QUARTER       | NEW MEMBER<br>GOAL | CHARTER AND<br>NEW MEMBERS<br>ADDED | DROPPED<br>MEMBERS | NET<br>GAIN/LOSS |
| JULY/AUG/SEPT         | 0                | 0         | 0                | 0                     | JULY/AUG/SEPT | -30                | 18                                  | 20                 | -2               |
| OCT/NOV/DEC           | 1                | 0         | 0                | 0                     | OCT/NOV/DEC   | 15                 | 0                                   | 0                  | 0                |
| JAN/FEB/MAR           | 1                | 0         | 0                | 0                     | JAN/FEB/MAR   | 30                 | 0                                   | 0                  | 0                |
| APR/MAY/JUNE          | 0                | 0         | 0                | 0                     | APR/MAY/JUNE  | 25                 | 0                                   | 0                  | 0                |

## GOALS AND ACTUAL NEW CLUBS CUMULATIVE

| -=-  | CURRENT YEAR GOALS FOR NE | ΕW |
|------|---------------------------|----|
| мемв | ERS                       |    |

- - CURRENT YEAR ACTUAL MEMBERS

- ▲ - LAST YEAR ACTUAL MEMBERS